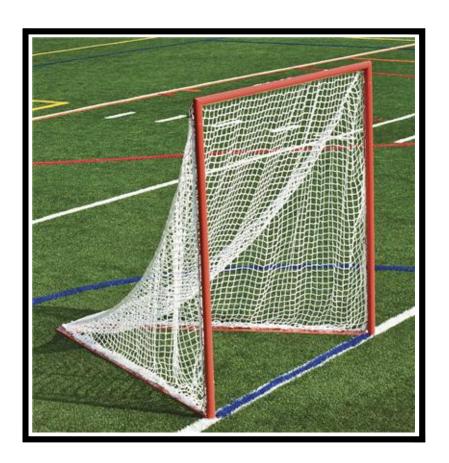

## LG-50 Deluxe Official Lacrosse Goal

The Ultimate Lacrosse goal has mitered and welded corners for exceptional performance. Net rail prevents additional wear and tear on net and the rear brace stays flat along the ground. Full Size: 6'H x 6'W x 7'D meets all NCAA and NFSHSA requirements for men's lacrosse.

1/4" steel net tie for a clean goal face.2" O.D. steel pipe construction for full NCAA compliance.

Goal face is powder coated orange. Nets sold separately.

LG-50

Deluxe Official Lacrosse Goal

jaypro sports