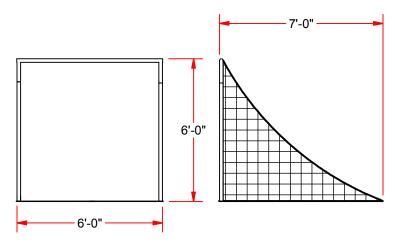

## LG-50 Deluxe Official Lacrosse Goal

The Ultimate Lacrosse goal has mitered and welded corners for exceptional performance. Net rail prevents additional wear and tear on net and the rear brace stays flat along the ground. Full Size: 6'H x 6'W x 7'D meets all NCAA and NFSHSA requirements for men's lacrosse.

1/4" steel net tie for a clean goal face.2" O.D. steel pipe construction for full NCAA compliance.

Goal face is powder coated orange. Nets sold separately.

LG-50

Deluxe Official Lacrosse Goal

jaypro sports